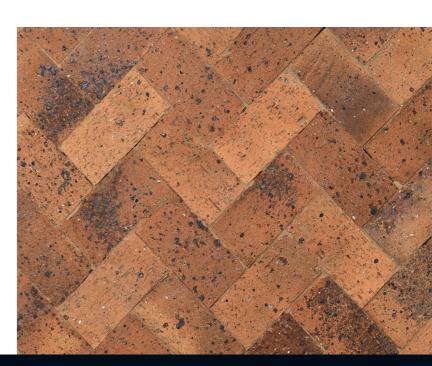

## Hampton Blend

Orange and red blended pavers with a subtle weathered finish.

| Code:                   | Size (mm):     | Pack: |
|-------------------------|----------------|-------|
| HMORMULTI/PAV-<br>ER/50 | 50 x 200 x 100 | 780   |