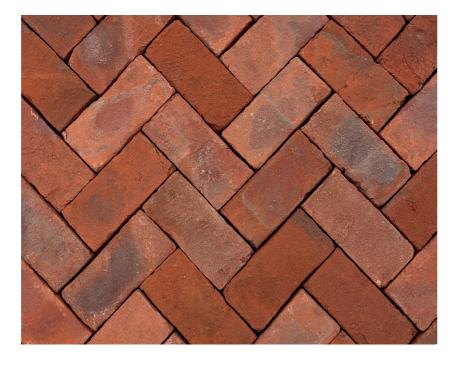

# Sandringham Blend

Blended red and orange pavers characterised with a natural aged, reclamation finish.

| Code:              | Size (mm):     | Pack: |
|--------------------|----------------|-------|
| HMREC/<br>PAVER/50 | 50 x 200 x 100 | 780   |