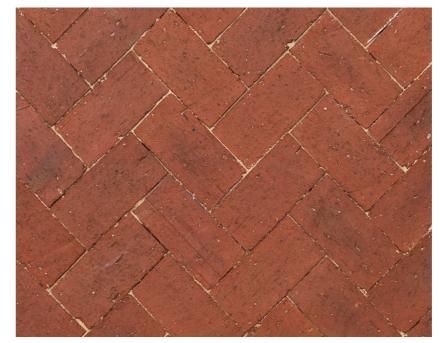

# Sandringham Blend

Blended red and orange pavers characterised with a natural aged, reclamation finish.

| Code:              | Size (mm):     | Pack: |
|--------------------|----------------|-------|
| HMREC/<br>PAVER/50 | 50 x 200 x 100 | 780   |