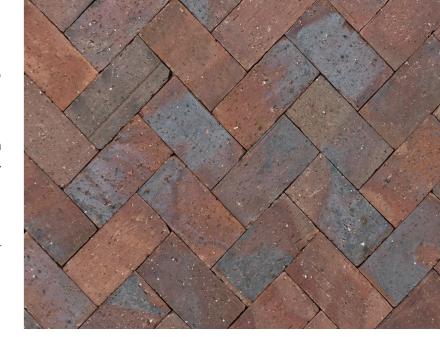

#### Russet

Characterful red clamp fired pavers with natural shade variations.

| Code:                | Size (mm):     | Pack: |
|----------------------|----------------|-------|
| RUSSETPAVER<br>/50MM | 50 x 200 x 100 | 600   |