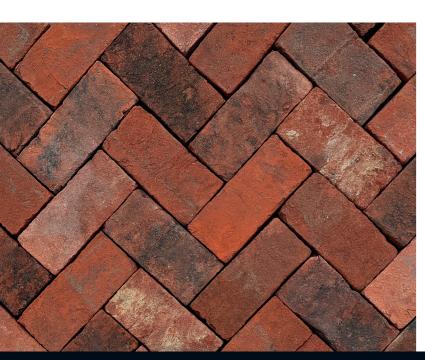

## Balmoral Blend

Red handmade pavers with distinctive weathering on the face.

| Code:                | Size (mm):     | Pack: |
|----------------------|----------------|-------|
| HMWEATH/<br>PAVER/50 | 50 x 200 x 100 | 780   |