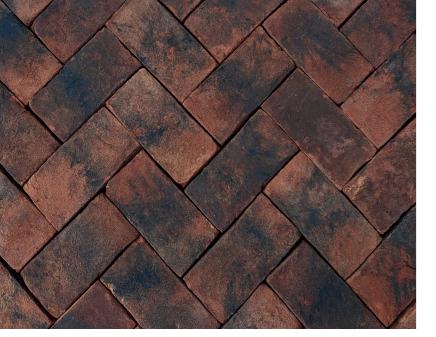

### Blue Brindle

High quality, blue clamp fired pavers with deep purple and red hues.

| Code:                | Size (mm):     | Pack: |
|----------------------|----------------|-------|
| RUSTICPAVER<br>/50MM | 50 x 200 x 100 | 600   |