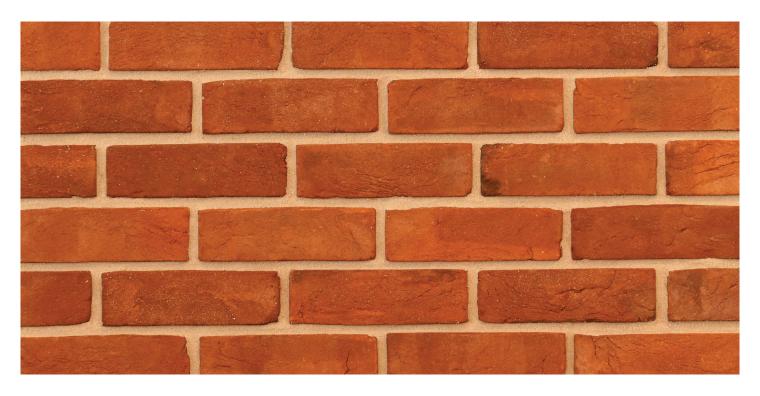

## HERITAGE SOFT ORANGE

DOP COMMON ROOT REF CODE

| PRODUCT CODE                | HMHERITORNG/65<br>HMHERITORNG/68                                                                                                                                                                                                                                                                                                   |
|-----------------------------|------------------------------------------------------------------------------------------------------------------------------------------------------------------------------------------------------------------------------------------------------------------------------------------------------------------------------------|
| BRICK TYPE                  | Through colour clay handmade brick.                                                                                                                                                                                                                                                                                                |
| SPECIFICATION               | Manufactured to BS EN 771-1                                                                                                                                                                                                                                                                                                        |
| SIZE                        | 65 x 215 x 102.5mm<br>68 x 228 x 110mm                                                                                                                                                                                                                                                                                             |
| DIMENSIONAL TOLERANCE       | T1                                                                                                                                                                                                                                                                                                                                 |
| RANGE                       | R1                                                                                                                                                                                                                                                                                                                                 |
| COMPRESSIVE STRENGTH        | Mean – 13.5 N/MM²                                                                                                                                                                                                                                                                                                                  |
| WATER ABSORPTION            | Mean - 15%                                                                                                                                                                                                                                                                                                                         |
| SOLUBLE SALT CLASSIFICATION | \$2                                                                                                                                                                                                                                                                                                                                |
| DURABILITY                  | F2                                                                                                                                                                                                                                                                                                                                 |
| PACKAGING                   | Shrink wrapped on wooden pallets in packs of 608 (65 x 215mm) 544 (68 x 228mm)                                                                                                                                                                                                                                                     |
| PACK SIZE: L X W X H        | 1100 x 1100 x 1100mm Approx.                                                                                                                                                                                                                                                                                                       |
| PACK WEIGHT                 | 1.5 Tonnes Approx.                                                                                                                                                                                                                                                                                                                 |
| USAGE                       | Always mix from several packs, working vertically down the blades, not horizontally across the tops of the packs.                                                                                                                                                                                                                  |
| PERFORMANCE                 | The recommendations of good practice made in the relevant British Standards regarding design and workmanship must be fully observed. Liability cannot be accepted for the performance of the product if used outside our recommendations. Guidance on the use of these bricks in specific situations is readily available from us. |