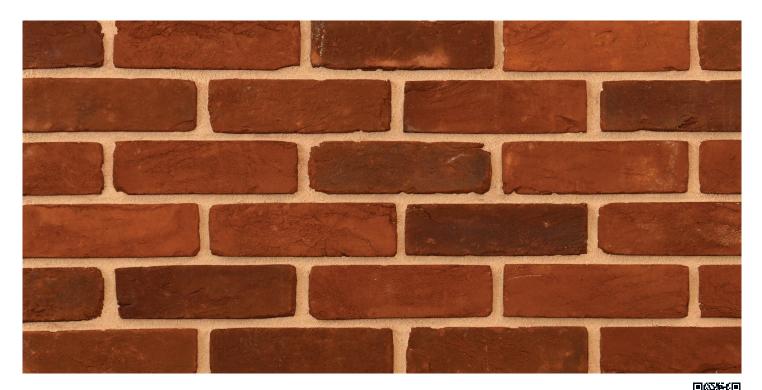

## **RECLAMATION WEATHERED RED RUBBER**

| PRODUCT CODE                        | HMRECRED/VT/WTH/65<br>HMRECRED/VT/WTH/68                                                                                                                                                                                                   |
|-------------------------------------|--------------------------------------------------------------------------------------------------------------------------------------------------------------------------------------------------------------------------------------------|
| BRICK TYPE                          | Through colour clay handmade brick.                                                                                                                                                                                                        |
| SPECIFICATION                       | Manufactured to BS EN 771-1                                                                                                                                                                                                                |
| SIZE                                | 65 x 215 x 102.5mm<br>68 x 228 x 108 mm                                                                                                                                                                                                    |
| DIMENSIONAL TOLERANCE               | Τ1                                                                                                                                                                                                                                         |
| RANGE                               | R1                                                                                                                                                                                                                                         |
| COMPRESSIVE STRENGTH                | Mean – 18.2 N/MM²                                                                                                                                                                                                                          |
| WATER ABSORPTION                    | Mean - 16%                                                                                                                                                                                                                                 |
| SOLUBLE SALT CLASSIFICATION         | \$2                                                                                                                                                                                                                                        |
| DURABILITY                          | F2                                                                                                                                                                                                                                         |
|                                     |                                                                                                                                                                                                                                            |
| PACKAGING                           | Shrink wrapped on wooden pallets in packs of 4<br>650 (65 x 215mm)<br>520 (68 x 228mm)                                                                                                                                                     |
| PACKAGING<br>PACK SIZE: L X W X H   | 650 (65 x 215mm)                                                                                                                                                                                                                           |
|                                     | 650 (65 x 215mm)<br>520 (68 x 228mm)                                                                                                                                                                                                       |
| PACK SIZE: L X W X H                | 650 (65 x 215mm)<br>520 (68 x 228mm)<br>1100 x 1100 x 1100mm Approx.                                                                                                                                                                       |
| PACK SIZE: L X W X H<br>PACK WEIGHT | <ul> <li>650 (65 x 215mm)</li> <li>520 (68 x 228mm)</li> <li>1100 x 1100 mm Approx.</li> <li>1.5 Tonnes Approx.</li> <li>Always mix from several packs, working vertically down the blades, not horizontally across the tops of</li> </ul> |