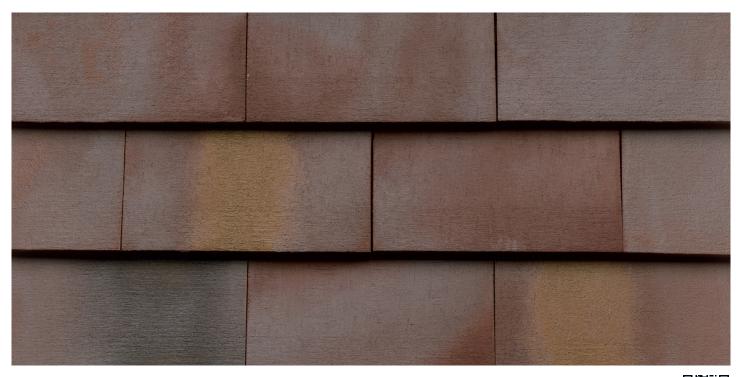

## FJORD 009

| PRODUCT CODE                 | RT/Fjord009/400x175x30<br>RT/Fjord009/400x250x30                                                                                                                                                        |
|------------------------------|---------------------------------------------------------------------------------------------------------------------------------------------------------------------------------------------------------|
| COUNTRY OF ORIGIN            | Germany                                                                                                                                                                                                 |
| COLOUR                       | Purple                                                                                                                                                                                                  |
| SURFACE                      | Rustic Texture                                                                                                                                                                                          |
| FORMAT L x W x H x THICKNESS | 400 x 175 x 30 x 14mm<br>400 x 250 x 30 x 14mm                                                                                                                                                          |
| PRODUCTION PLANT             | Westerkappeln                                                                                                                                                                                           |
| WATER ABSORPTION             | Mean 3%                                                                                                                                                                                                 |
| PIECES PER M2                | approx. 18.65<br>approx. 12                                                                                                                                                                             |
| LATH SPACING                 | approx. 135mm<br>approx. 210MM                                                                                                                                                                          |
| PIECE WEIGHT                 | 2.8 kg<br>3.7 kg                                                                                                                                                                                        |
|                              | The recommendations of good practice made in the relevant British Standards regarding design and<br>workmanship must be fully observed. Liability cannot be accepted for the performance of the product |